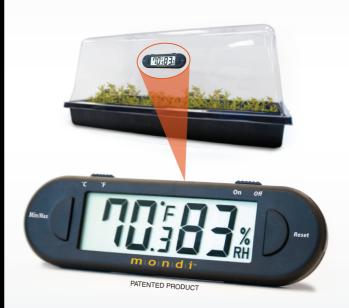

# Mondi Mini Greenhouse THERMO-HYGROMETER TEMPERATURE AND HUMIDITY METER

ou've probably heard the phrase "Children are the future," but if you're a serious grower you know your future is seedlings and cuttings. The propagation portion of a plant's life cycle is arguably the most important, as it sets the tone for the rest of a plant's growth. Any mistakes during this time can be extremely costly and are simply unacceptable.

#### FEATURES

- DISPLAYS CURRENT TEMPERATURE AND HUMIDITY, AS WELL AS MIN/MAX TEMPERATURE AND HUMIDITY HISTORY
- CELSIUS(°C) AND FAHRENHEIT (°F)
- MADE IN CHINA FROM PREMIUM JAPANESE COMPONENTS AND TECHNOLOGY.

#### **SPECIFICATIONS**

- INDOOR TEMPERATURE MEASURING RANGE: -9.9°C TO 50°C (15.8°F TO 122°F)
- INDOOR HUMIDITY MEASURING RANGE: 25% RH TO 98% RH
- POWER: L1154H BATTERY X 1 PIECE (Included)
- WEIGHT: 25.5 grams / 0.9 oz WIDTH: 130mm / 5.1in HEIGHT: 30mm / 1.1in