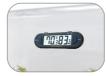

#### FEATURES

- DISPLAYS CURRENT TEMPERATURE AND HUMIDITY, AS WELL AS MIN/MAX TEMPERATURE AND HUMIDITY HISTORY
- CELSIUS(°C) AND FAHRENHEIT (°F)
- MADE IN CHINA FROM PREMIUM JAPANESE COMPONENTS AND TECHNOLOGY.

#### **SPECIFICATIONS**

- INDOOR TEMPERATURE MEASURING RANGE: -9.9°C TO 50°C (15.8°F TO 122°F)
- INDOOR HUMIDITY MEASURING RANGE: 25% RH TO 98% RH
- POWER: L1154H BATTERY X 1 PIECE (Included)
- WEIGHT: 25.5 grams / 0.9 oz WIDTH: 130mm / 5.1in HEIGHT: 30mm / 1.1in