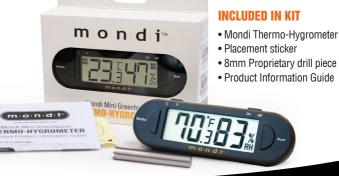

## (m:o:n:d:i™

## Guarantee yourself success with the new Mondi Mini Greenhouse Thermo-Hygrometer.

This revolutionary product mounts anywhere on your Mondi Mini Greenhouse and reads temperature and humidity inside the dome. In combination with Mondi Easy Vents, it ensures plants get the start they need by providing growers with the essential real-time information necessary to produce large quantities of healthy plants. If you want your seedlings and cuttings to reach their full potential then you simply must have the Mondi Mini Greenhouse Thermo-Hygrometer.

#### **INCLUDES UNIQUE MOUNTING FEATURE!**