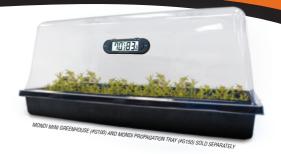

## Guarantee yourself success with the new Mondi Mini Greenhouse Thermo-Hygrometer.

This revolutionary product mounts anywhere on your Mondi Mini Greenhouse and reads temperature and humidity inside the dome. In combination with Mondi Easy Vents, it ensures plants get the start they need by providing growers with the essential real-time information necessary to produce large quantities of healthy plants. If you want your seedlings and cuttings to reach their full potential then you simply must have the Mondi Mini Greenhouse Thermo-Hygrometer.

#### **APPLICATIONS**

MOUNTS ONTO MONDI MINI GREENHOUSE

HANG IT ANYWHERE IN YOUR GREENHOUSE OR GROW TENT

OR USE FOR ANY HORTICULTURAL PURPOSE!

For accurate readings DO NOT mount this unit on the wall.